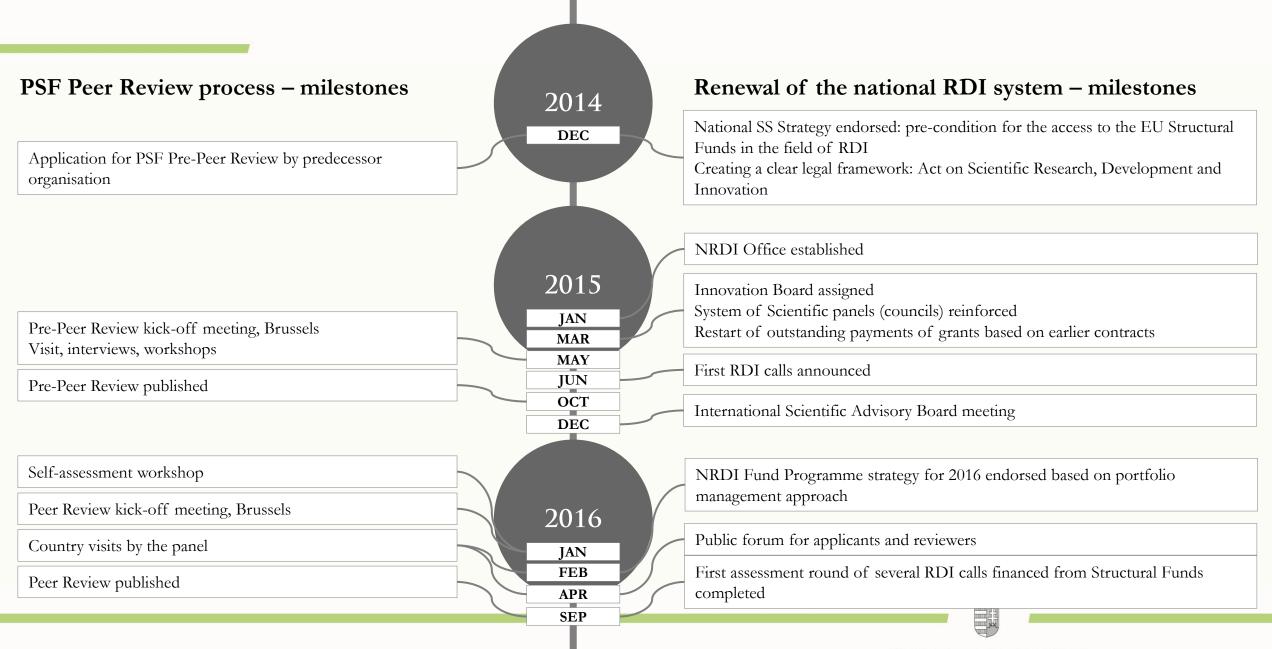

## PEER REVIEW OF THE HUNGARIAN RESEARCH & INNOVATION SYSTEM

József Pálinkás

National Research, Development and Innovation Office

Budapest – 20 October, 2016



| involvementEvaluation cultureattract<br>and in3 pillars of the NRDI<br>Strategy (knowledge<br>generation, knowledge<br>flow, knowledge<br>utilization) is reflected inEstablishment of<br>advisory bodies of<br>NRDIO<br>(Board of Scientific<br>Councils, InnovationEvaluation of the use of<br>NRDI Fund between<br>2010-2014 by external<br>expertsFund<br>ER<br>Mobilization<br>PD_<br>excell | Increasing the<br>ctiveness of science<br>innovation careersSupporting innovation in<br>businesses of all types<br>and sizes and throughout<br>the innovation cycleLinking science and<br>industry more effectiveunding schemes:<br>RC_15 and ERC<br>bility programmesRDI actions of<br>enterprises are<br>supported from the<br>businesses of all types<br>and sizes and throughout<br>the innovation cycleThe scheme<b